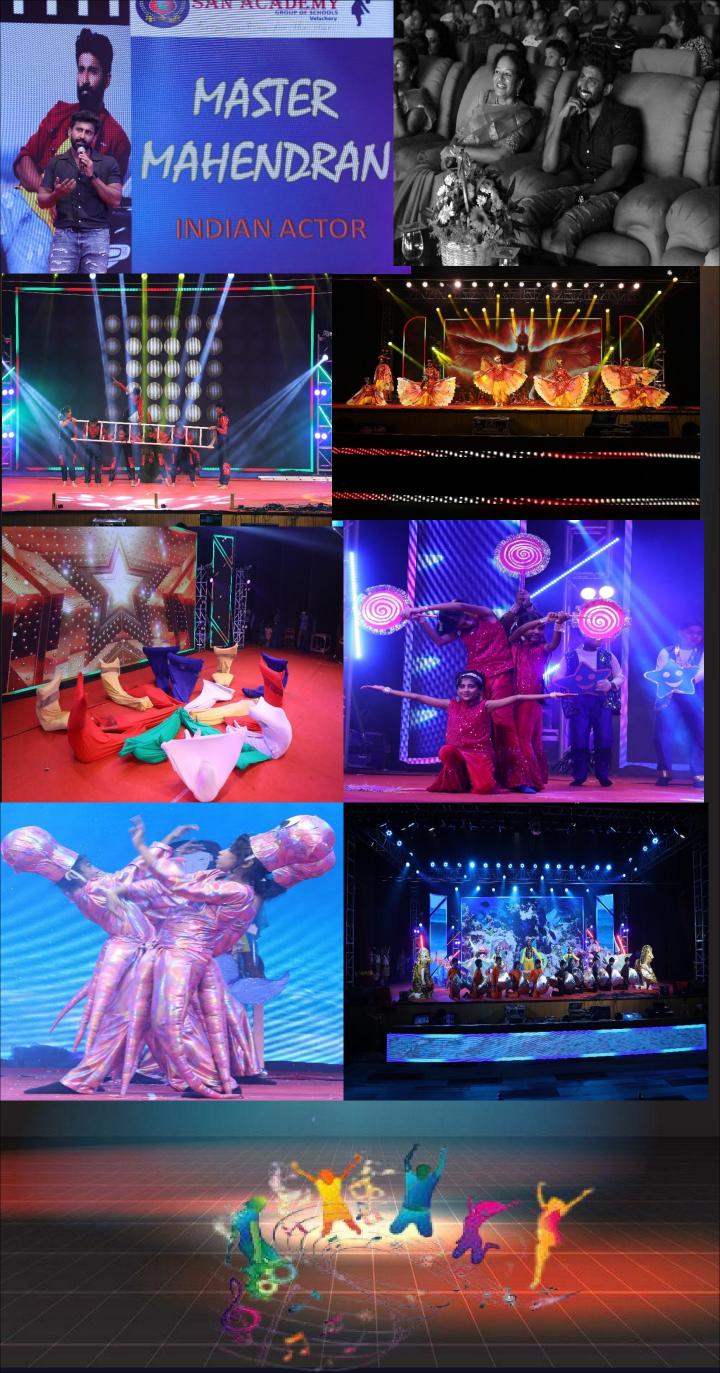

# Annual Day

San Academy Velachery celebrated its 16th Annual Day 2023-24 on 29th October 2023 at Anna Centenary Auditorium. The Annual day was conducted in two shows. The Morning show for classes Nursery to Class 3 had the theme as Passionateness with Ms. Archana, Principal Kidzee School, Sholinganallur as the chief guest and the evening show for Classes 4 to 8 with the theme Tints and Tones was cherished with Master Mahendran South Indian Actor as the Chief Guest. Our annual day is a yearly celebration to look back on the achievements and milestones of the students and staff as a team and is also a chance to thank everyone who contributed to the great success of the academic year. The students were honoured with proficiency award for their excellence in term 1 academics. And the valued staffs were recognized for completely 5 and 10 dedicated years in the San Family. The stage was on fire with stunning coloured lights and dashing performers who showcased their talents through various dances forms. The students rightly showcased the theme "Passionateness" which was dedicated to all the community helpers who keep the spirit of brotherhood in us. To mention about the theme "Tints and Tones" which depicted colours of life in various forms enlightened us that colours do perform a special role in our life be it physical, emotional or religious aspect. The show was a spectacular one with spellbound audience and

Festival of Lights started with a graceful dance by Jr kg students followed by another spectacular performance by Sr kg. Nursery also had an energetic performance. Then we had a ethnic ramp walk by grade 1 students, Tamil song, Role play & Dance by grade 2 students followed by grade 3 to 8. Finally all the students enjoyed themselves. They burst crackers along with the teachers, such a another memorable moment fun filled with joy and happiness.