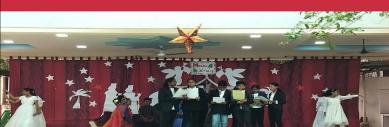

## STAFF CULTURALS

The twinkling stars of our school (San Academy, Velachery) celebrated Christmas day on 22/12/2023. We enjoyed the day with various rocking performances like dance, nativity skit and beautiful carol songs. The arrival of Santa Claus turned on the children to be happy and joyful. At the end of the program all the kids and teachers rocked the stage with Jingle Bells.