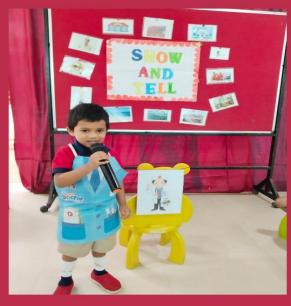

# Vice Principal's desk

CLASS : JR.KG & SR.KG

SPECIAL EVENT : SHOW & TELL

FEEDBACK : Show and tell

was conducted and the kids participated enthusiastically. They spoke about community helpers with beautiful props. It was a good learning experience for them. All the kids enjoyed this event.

Class : Jr.kg & Sr.kg

Special event : Show & Tell

Feedback : Show and tell

mainly encourages children to speak and it is a good learning process. They did oral narration about their topic. The kids used props which made the activity more effective.