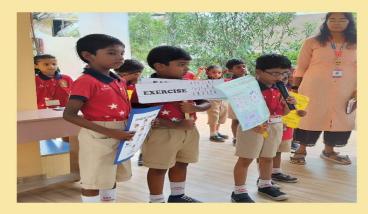

# Principal's desk

The simplest, most insightful exercise is taking a 5 minutes cold shower. The first time a cold shower, our entire body becomes numb. We ensure not to jump out of the shower after the first hit of water. Several showers later it become more attuned to the feelings of discomfort, discovering that the first two minutes were the most difficult. After two minutes , suddenly things become much easier and could stand the cold without that much difficulty.

Then applying the same learnings in other aspects of life, reminding that the first steps usually test our self-discipline the most. If we can handle them, we can handle much more than we think.

We can only learn them on our own. When we discover exactly when and how we're tempted to give in and what helps to handle discomfort, we'll become more capable of dealing with postponed gratification.