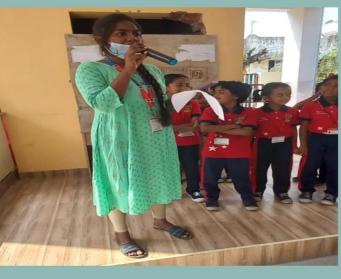

#### VIII-C

The students of class 8B brought out the importance of The United Nations Day through a thought provoking assembly. The speeches in Tamil, English and Hindi were factual and interesting. The quiz conducted on the theme was interesting. The program on exhibiting World Peace Day through various languages was very unique. The assembly brought out the importance of instilling peace amongst nations involved in the UN.