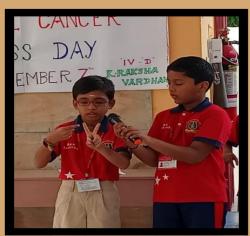

#### **IVD**

To brighten the hope of students, a special assembly on National Cancer Awareness Day was conducted by the students of class IV D. National Cancer Awareness Day in India is celebrated on November 7th of every year observed to spread awareness around the types of cancer, need for early detection, and important lifestyle changes. The assembly commenced with the Morning Prayer by the choir group. Children spoke why and who established the national cancer awareness day and brighten up by sharing few facts and healthy habits to keep one self safe. Thereafter, children spoke about cancer warriors. Serving as a knowledgeable base, this enriching morning assembly was indeed an extraordinary experience for everyone. The students were able to successfully deliver the message that only if we take care of oneself we can inspire others.