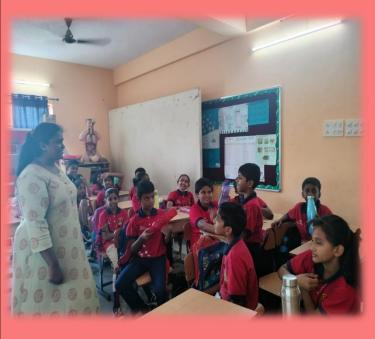

Every child is born with untapped creativity and talent. Tapping the talent and showcasing it is the prime agenda of our creative club.

Literary club explores the various dimensions of literature. This is not only enhances the ability to write but also brings out the innate creativity in children.