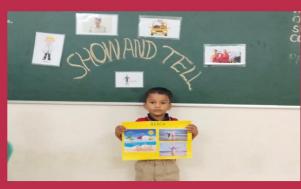

# Vice Principal's desk

CLASS : JR.KG & SR.KG

SPECIAL EVENT : SHOW & TELL

FEEDBACK : Show and tell

was conducted and the kids participated enthusiastically. They spoke about community helpers with beautiful props. It was a good learning experience for them. All the kids enjoyed this event.

Class : Jr.kg & Sr.kg

Special event : Show & Tell

Feedback : Show and tell

mainly encourages children to speak and it is a good learning process. They did oral narration about their topic. The kids used props which made the activity more effective.