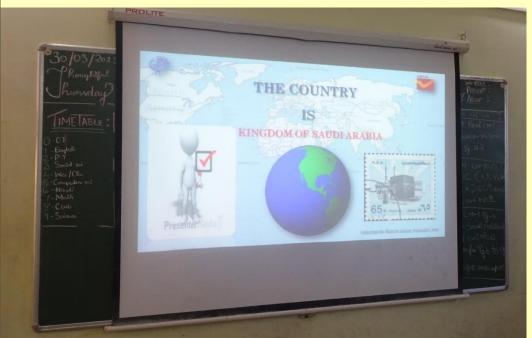

The heritage club at San Academy is about discovering the culture and heritage of our country as well as other heritage sites around the world.

Philately is the collection and study of postage stamps. It also involves the collection, appreciation and research activities on stamps and other Philately related products.