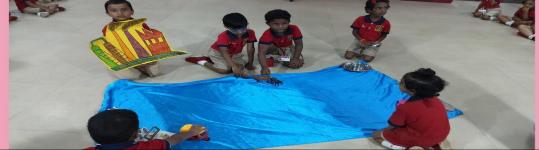

CLASS & SEC : Sr kg A-B

DATE : 22-11-2023

SPECIAL EVENT : Aqua World Day

**OBJECTIVES OF THE** 

SPECIAL EVENT: To Promote awareness about water conservation and fostering a global commitment to safeguard aquatic systems for future generations.

FEEDBACK : Skit was organized on how to maintain river, sea, pond and lake without contaminating the water and how to safeguard and preserve aquatic environment.

The students of class 7 left no stone unturned when they displayed their ethical responsibility in showcasing the need of tolerance and the effects of bullying through their thought provoking posters on mental fitness and bullying. The need for an anti-bullying squad was highlighted and enacted. A few yoga exercises were demonstrated. The quiz conducted on tolerance was very interesting.