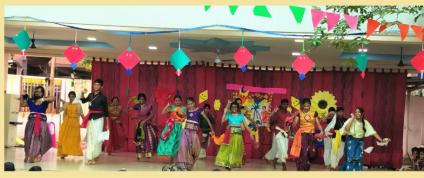

# Annual Day

San Academy Velachery celebrated its 16th Annual Day 2023-24 on 29th October 2023 at Anna Centenary Auditorium. The Annual day was conducted in two shows. The Morning show for classes Nursery to Class 3 had the theme as Passionateness with Ms. Archana, Principal Kidzee School, Sholinganallur as the chief guest and the evening show for Classes 4 to 8 with the theme Tints and Tones was cherished with Master Mahendran South Indian Actor as the Chief Guest. Our annual day is a yearly celebration to look back on the achievements and milestones of the students and staff as a team and is also a chance to thank everyone who contributed to the great success of the academic year. The students were honoured with proficiency award for their excellence in term 1 academics. And the valued staffs were recognized for completely 5 and 10 dedicated years in the San Family. The stage was on fire with stunning coloured lights and dashing performers who showcased their talents through various dances forms. The students rightly showcased the theme "Passionateness" which was dedicated to all the community helpers who keep the spirit of brotherhood in us. To mention about the theme "Tints and Tones" which depicted colours of life in various forms enlightened us that colours do perform a special role in our life be it physical, emotional or religious aspect. The show was a spectacular one with spellbound audience and

Festival of Lights started with a graceful dance by Jr kg students followed by another spectacular performance by Sr kg. Nursery also had an energetic performance. Then we had a ethnic ramp walk by grade 1 students, Tamil song, Role play & Dance by grade 2 students followed by grade 3 to 8. Finally all the students enjoyed themselves. They burst crackers along with the teachers, such a another memorable moment fun filled with joy and happiness.