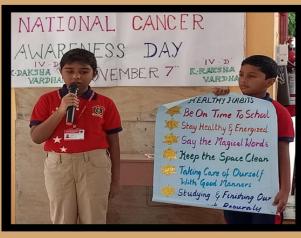

#### **IVD**

To brighten the hope of students, a special assembly on National Cancer Awareness Day was conducted by the students of class IV D. National Cancer Awareness Day in India is celebrated on November 7th of every year observed to spread awareness around the types of cancer, need for early detection, and important lifestyle changes. The assembly commenced with the Morning Prayer by the choir group. Children spoke why and who established the national cancer awareness day and brighten up by sharing few facts and healthy habits to keep one self safe. Thereafter, children spoke about cancer warriors. Serving as a knowledgeable base, this enriching morning assembly was indeed an extraordinary experience for everyone. The students were able to successfully deliver the message that only if we take care of oneself we can inspire others.