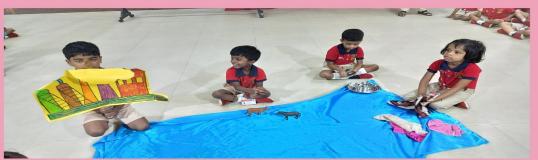

CLASS & SEC : Sr kg A-B

DATE : 22-11-2023

SPECIAL EVENT : Aqua World Day

**OBJECTIVES OF THE** 

SPECIAL EVENT: To Promote awareness about water conservation and fostering a global commitment to safeguard aquatic systems for future generations.

FEEDBACK : Skit was organized on how to maintain river, sea, pond and lake without contaminating the water and how to safeguard and preserve aquatic environment.

The students of class 7 left no stone unturned when they displayed their ethical responsibility in showcasing the need of tolerance and the effects of bullying through their thought provoking posters on mental fitness and bullying. The need for an anti-bullying squad was highlighted and enacted. A few yoga exercises were demonstrated. The quiz conducted on tolerance was very interesting.