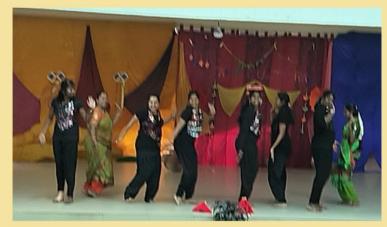

# Annual Day

San Academy Velachery celebrated its 16th Annual Day 2023-24 on 29th October 2023 at Anna Centenary Auditorium. The Annual day was conducted in two shows. The Morning show for classes Nursery to Class 3 had the theme as Passionateness with Ms. Archana, Principal Kidzee School, Sholinganallur as the chief guest and the evening show for Classes 4 to 8 with the theme Tints and Tones was cherished with Master Mahendran South Indian Actor as the Chief Guest. Our annual day is a yearly celebration to look back on the achievements and milestones of the students and staff as a team and is also a chance to thank everyone who contributed to the great success of the academic year. The students were honoured with proficiency award for their excellence in term 1 academics. And the valued staffs were recognized for completely 5 and 10 dedicated years in the San Family. The stage was on fire with stunning coloured lights and dashing performers who showcased their talents through various dances forms. The students rightly showcased the theme "Passionateness" which was dedicated to all the community helpers who keep the spirit of brotherhood in us. To mention about the theme "Tints and Tones" which depicted colours of life in various forms enlightened us that colours do perform a special role in our life be it physical, emotional or religious aspect. The show was a spectacular one with spellbound audience and