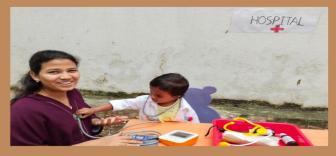

CLASS & SEC : NURSERY

DATE : 20/11/2023

**SPECIAL EVENT**: Friendly Neighbourhood

**OBJECTIVES OF THE** 

SPECIAL EVENT: Students will be able to identity the role and importance of Community helpers.

FEEDBACK: Children dressed up like farmers, doctors, teachers, soldiers policeman, fire fighters and many more. They identify the tools of the Community helpers, Children will know about the people who helps us with our health and wellbeing.