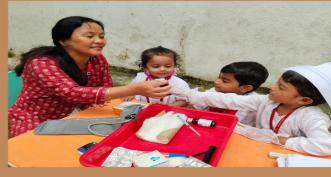

CLASS & SEC : NURSERY

DATE : 20/11/2023

**SPECIAL EVENT**: Friendly Neighbourhood

**OBJECTIVES OF THE** 

SPECIAL EVENT: Students will be able to identity the role and importance of Community helpers.

FEEDBACK: Children dressed up like farmers, doctors, teachers, soldiers policeman, fire fighters and many more. They identify the tools of the Community helpers, Children will know about the people who helps us with our health and wellbeing.