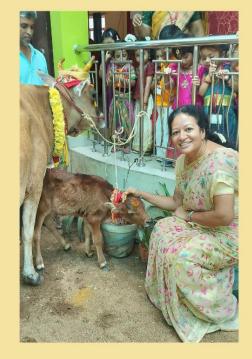

Makar Sankranti is known as the Pongal festival in Tamil Nadu. The Pongal day also marks the sun's transition towards the North, known as Uttarayan which is considered extremely auspicious. As part of the Pongal celebrations, devotees worship the Sun God or Lord Surya. All the staff members and students from Nursery to Class 8 participated in the celebration by praying to the Sun God and making sweet dish "Pongal" and also praying to the Cow. Students displayed various cultural programs like folk dance, folk song, quiz and speech on the importance of Makar Sankranti or Pongal festival.