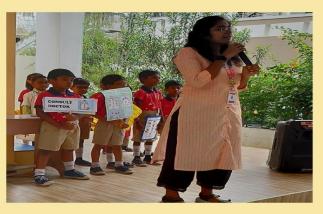

Class V Conducted the assembly on the topic "Women's Entrepreneurship day" by giving speech on the topic and importance about entrepreneurship.

The class teacher gave excellent points on the topic. The assembly also had Thought for the day, Word for the day