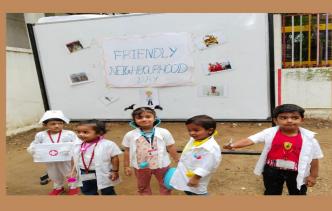

CLASS & SEC : NURSERY

DATE : 20/11/2023

**SPECIAL EVENT**: Friendly Neighbourhood

**OBJECTIVES OF THE** 

SPECIAL EVENT: Students will be able to identity the role and importance of Community helpers.

FEEDBACK: Children dressed up like farmers, doctors, teachers, soldiers policeman, fire fighters and many more. They identify the tools of the Community helpers, Children will know about the people who helps us with our health and wellbeing.