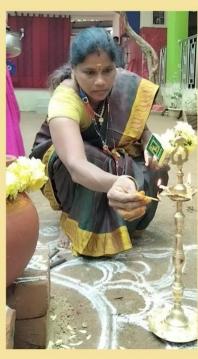

Makar Sankranti is known as the Pongal festival in Tamil Nadu. The Pongal day also marks the sun's transition towards the North, known as Uttarayan which is considered extremely auspicious. As part of the Pongal celebrations, devotees worship the Sun God or Lord Surya. All the staff members and students from Nursery to Class 8 participated in the celebration by praying to the Sun God and making sweet dish "Pongal" and also praying to the Cow. Students displayed various cultural programs like folk dance, folk song, quiz and speech on the importance of Makar Sankranti or Pongal festival.