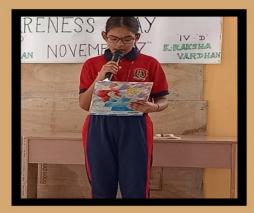

#### **IVD**

To brighten the hope of students, a special assembly on National Cancer Awareness Day was conducted by the students of class IV D. National Cancer Awareness Day in India is celebrated on November 7th of every year observed to spread awareness around the types of cancer, need for early detection, and important lifestyle changes. The assembly commenced with the Morning Prayer by the choir group. Children spoke why and who established the national cancer awareness day and brighten up by sharing few facts and healthy habits to keep one self safe. Thereafter, children spoke about cancer warriors. Serving as a knowledgeable base, this enriching morning assembly was indeed an extraordinary experience for everyone. The students were able to successfully deliver the message that only if we take care of oneself we can inspire others.