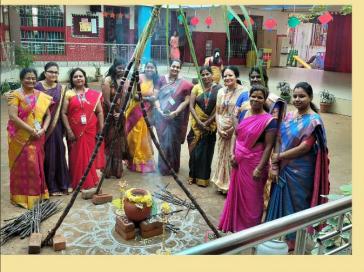

Makar Sankranti is known as the Pongal festival in Tamil Nadu. The Pongal day also marks the sun's transition towards the North, known as Uttarayan which is considered extremely auspicious. As part of the Pongal celebrations, devotees worship the Sun God or Lord Surya. All the staff members and students from Nursery to Class 8 participated in the celebration by praying to the Sun God and making sweet dish "Pongal" and also praying to the Cow. Students displayed various cultural programs like folk dance, folk song, quiz and speech on the importance of Makar Sankranti or Pongal festival.