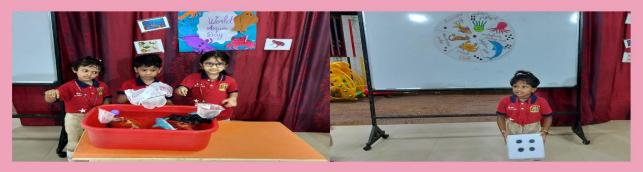

CLASS & SEC : Sr kg A-B

DATE : 22-11-2023

SPECIAL EVENT : Aqua World Day

**OBJECTIVES OF THE** 

SPECIAL EVENT: To Promote awareness about water conservation and fostering a global commitment to safeguard aquatic systems for future generations.

FEEDBACK : Skit was organized on how to maintain river, sea, pond and lake without contaminating the water and how to safeguard and preserve aquatic environment.

The students of class 7 left no stone unturned when they displayed their ethical responsibility in showcasing the need of tolerance and the effects of bullying through their thought provoking posters on mental fitness and bullying. The need for an anti-bullying squad was highlighted and enacted. A few yoga exercises were demonstrated. The quiz conducted on tolerance was very interesting.