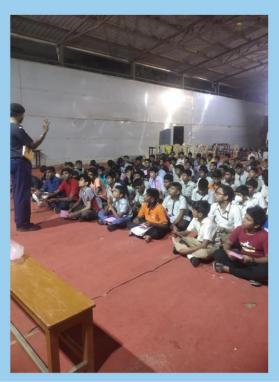

### RAJYAPUSHKAR CAMP

The Rajya Puraskar, also known as the Governor's Award, is the highest award a Scout and Guide can earn at the state level. The award is presented by the Governor or Patron/President of the State Association. It showcases a student's dedication and excellence in extra-curricular activities. The Rajya Puraskar Testing Camp for 2023-24 commenced on 5<sup>th</sup> Jan 2023 to 7 Jan 2023 at Annai Velankanni College for women, Saidapet, Chennai. The Bharat Scout and Guides Tamil Nadu deputed well experienced resource person Mr Shanmugavel ALT (S) for Scout Wing and Mrs Geetha LT (G) for Guide wing. Around 127 scouts and 106 guides took part in this testing camp. The scouts and guides efficiency were tested by these leaders. The first day flag break was done by San Academy, followed by various testing activities like written test, quiz, and practical demonstration on the fields like basic skills, knotting, first aid, pioneering, mapping estimation and camp craft. Our San Academy Scout and Guides excelled in all the activities. The camp was well organized by our district Officials and backpack was given to all the participants as a take home compliment.