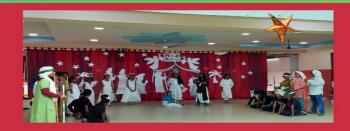

## STAFF CULTURALS

The twinkling stars of our school (San Academy, Velachery) celebrated Christmas day on 22/12/2023. We enjoyed the day with various rocking performances like dance, nativity skit and beautiful carol songs. The arrival of Santa Claus turned on the children to be happy and joyful. At the end of the program all the kids and teachers rocked the stage with Jingle Bells.