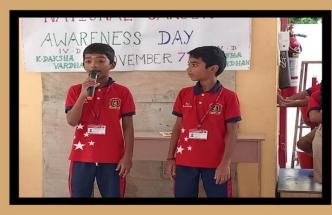

#### **IVD**

To brighten the hope of students, a special assembly on National Cancer Awareness Day was conducted by the students of class IV D. National Cancer Awareness Day in India is celebrated on November 7th of every year observed to spread awareness around the types of cancer, need for early detection, and important lifestyle changes. The assembly commenced with the Morning Prayer by the choir group. Children spoke why and who established the national cancer awareness day and brighten up by sharing few facts and healthy habits to keep one self safe. Thereafter, children spoke about cancer warriors. Serving as a knowledgeable base, this enriching morning assembly was indeed an extraordinary experience for everyone. The students were able to successfully deliver the message that only if we take care of oneself we can inspire others.