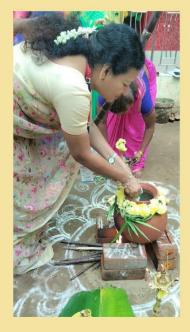

Makar Sankranti is known as the Pongal festival in Tamil Nadu. The Pongal day also marks the sun's transition towards the North, known as Uttarayan which is considered extremely auspicious. As part of the Pongal celebrations, devotees worship the Sun God or Lord Surya. All the staff members and students from Nursery to Class 8 participated in the celebration by praying to the Sun God and making sweet dish "Pongal" and also praying to the Cow. Students displayed various cultural programs like folk dance, folk song, quiz and speech on the importance of Makar Sankranti or Pongal festival.