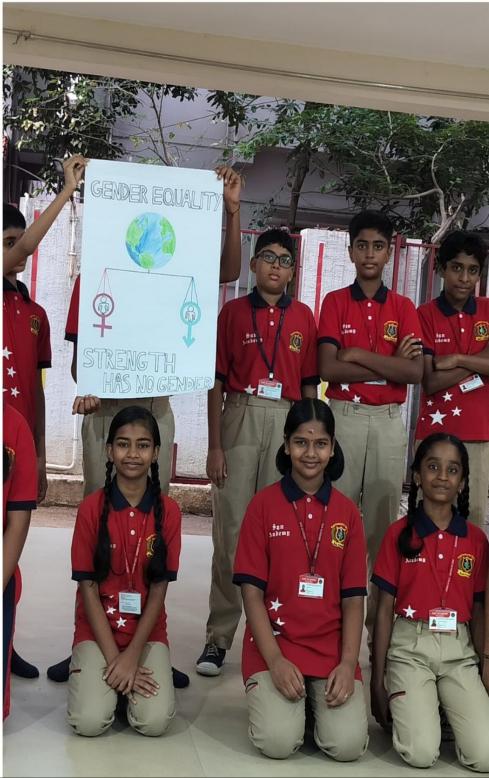

FEEDBACK : Skit was organized on how to maintain river, sea, pond and lake without contaminating the water and how to safeguard and preserve aquatic environment.

The students of class 7 left no stone unturned when they displayed their ethical responsibility in showcasing the need of tolerance and the effects of bullying through their thought provoking posters on mental fitness and bullying. The need for an anti-bullying squad was highlighted and enacted. A few yoga exercises were demonstrated. The quiz conducted on tolerance was very interesting.