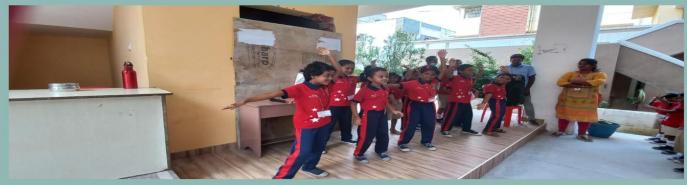

edgeable for the young buds to have a sense of thought about the various positions of air force in the world. Each student was given with one position in Airforce and they spoke about their roles and responsibilities in the hierarchical order. Brain gym was conducted for eyes and hand coordination. Also, speech about Indian Airforce Day by Muthu Murugesh was quite awesome and interesting.





The assembly topic for II-B was World Post Day. The students explained about the importance of the post in ancient days and gave a speech about the particular topic. The class teacher entertained students by telling some interesting facts about the post. The assembly continued with word for the day, Thought for the day and with some brain gym activities. The day started with great enthusiasm.









#### Navratri

Learn about History, Significance, Facts



























#### VIII-C

The students of class 8B brought out the importance of The United Nations Day through a thought provoking assembly. The speeches in Tamil, English and Hindi were factual and interesting. The quiz conducted on the theme was interesting. The program on exhibiting World Peace Day through various languages was very unique. The assembly brought out the importance of instilling peace amongst nations involved in the UN.

















#### **IVD**

To brighten the hope of students, a special assembly on National Cancer Awareness Day was conducted by the students of class IV D. National Cancer Awareness Day in India is celebrated on November 7th of every year observed to spread awareness around the