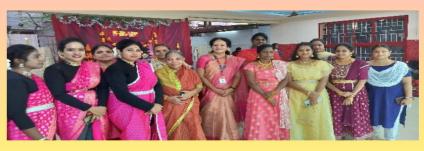

# Annual Day

San Academy Velachery celebrated its 16th Annual Day 2023-24 on 29th October 2023 at Anna Centenary Auditorium. The Annual day was conducted in two shows. The Morning show for classes Nursery to Class 3 had the theme as Passionateness with Ms. Archana, Principal Kidzee School, Sholinganallur as the chief guest and the evening show for Classes 4 to 8 with the theme Tints and Tones was cherished with Master Mahendran South Indian Actor as the Chief Guest. Our annual day is a yearly celebration to look back on the achievements and milestones of the students and staff as a team and is also a chance to thank everyone who contributed to the great success of the academic year. The students were honoured with proficiency award for their excellence in term 1 academics. And the valued staffs were recognized for completely 5 and 10 dedicated years in the San Family. The stage was on fire with stunning coloured lights and dashing performers who showcased their talents through various dances forms. The students rightly showcased the theme "Passionateness" which was dedicated to all the community helpers who keep the spirit of brotherhood in us. To mention about the theme "Tints and Tones" which depicted colours of life in various forms enlightened us that colours do perform a special role in our life be it physical, emotional or religious aspect. The show was a spectacular one with spellbound audience and