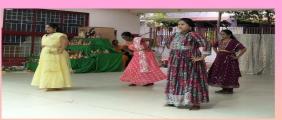

Festival of Lights started with a graceful dance by Jr kg students followed by another spectacular performance by Sr kg. Nursery also had an energetic performance. Then we had a ethnic ramp walk by grade 1 students, Tamil song, Role play & Dance by grade 2 students followed by grade 3 to 8. Finally all the students enjoyed themselves. They burst crackers along with the teachers, such a another memorable moment fun filled with joy and happiness.