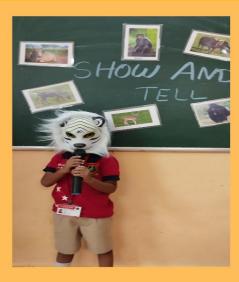

# Vice Principal's desk

CLASS : JR.KG & SR.KG

SPECIAL EVENT : SHOW & TELL

FEEDBACK : Show and tell

was conducted and the kids participated enthusiastically. They spoke about community helpers with beautiful props. It was a good learning experience for them. All the kids enjoyed this event.

Class : Jr.kg & Sr.kg

Special event : Show & Tell

Feedback : Show and tell

mainly encourages children to speak and it is a good learning process. They did oral narration about their topic. The kids used props which made the activity more effective.