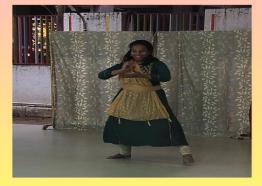

Festival of Lights started with a graceful dance by Jr kg students followed by another spectacular performance by Sr kg. Nursery also had an energetic performance. Then we had a ethnic ramp walk by grade 1 students, Tamil song, Role play & Dance by grade 2 students followed by grade 3 to 8. Finally all the students enjoyed themselves. They burst crackers along with the teachers, such a another memorable moment fun filled with joy and happiness.