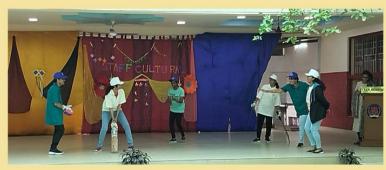

## STAFF CULTURALS

The twinkling stars of our school (San Academy, Velachery) celebrated Christmas day on 22/12/2023. We enjoyed the day with various rocking performances like dance, nativity skit and beautiful carol songs. The arrival of Santa Claus turned on the children to be happy and joyful. At the end of the program all the kids and teachers rocked the stage with Jingle Bells.