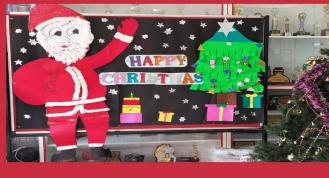

## STAFF CULTURALS

The twinkling stars of our school (San Academy, Velachery) celebrated Christmas day on 22/12/2023. We enjoyed the day with various rocking performances like dance, nativity skit and beautiful carol songs. The arrival of Santa Claus turned on the children to be happy and joyful. At the end of the program all the kids and teachers rocked the stage with Jingle Bells.