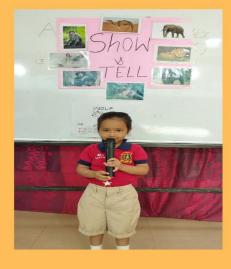

# Vice Principal's desk

CLASS : JR.KG & SR.KG

SPECIAL EVENT : SHOW & TELL

FEEDBACK : Show and tell

was conducted and the kids participated enthusiastically. They spoke about community helpers with beautiful props. It was a good learning experience for them. All the kids enjoyed this event.

Class : Jr.kg & Sr.kg

Special event : Show & Tell

Feedback : Show and tell

mainly encourages children to speak and it is a good learning process. They did oral narration about their topic. The kids used props which made the activity more effective.