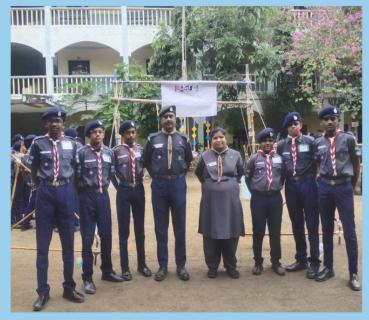

### RAJYAPUSHKAR CAMP

The Rajya Puraskar, also known as the Governor's Award, is the highest award a Scout and Guide can earn at the state level. The award is presented by the Governor or Patron/President of the State Association. It showcases a student's dedication and excellence in extra-curricular activities. The Rajya Puraskar Testing Camp for 2023-24 commenced on 5<sup>th</sup> Jan 2023 to 7 Jan 2023 at Annai Velankanni College for women, Saidapet, Chennai. The Bharat Scout and Guides Tamil Nadu deputed well experienced resource person Mr Shanmugavel ALT (S) for Scout Wing and Mrs Geetha LT (G) for Guide wing. Around 127 scouts and 106 guides took part in this testing camp. The scouts and guides efficiency were tested by these leaders. The first day flag break was done by San Academy, followed by various testing activities like written test, quiz, and practical demonstration on the fields like basic skills, knotting, first aid, pioneering, mapping estimation and camp craft. Our San Academy Scout and Guides excelled in all the activities. The camp was well organized by our district Officials and backpack was given to all the participants as a take home compliment.