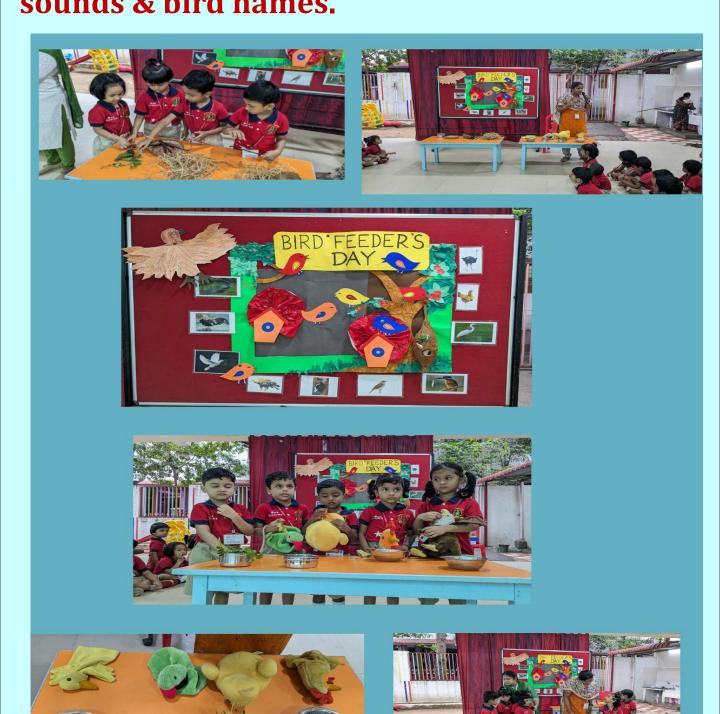

# Special events

CLASS & SEC : Jr kg A-B

DATE : 21-11-2023

**SPECIAL EVENT**: Bird Feeder's Day

**OBJECTIVES OF THE** 

SPECIAL EVENT : To make Kids

Understand the importance of birds.

FEEDBACK: Children learnt how to build a nest. We conducted various activities like feeder bind and they also absorbed bird sounds & bird names.