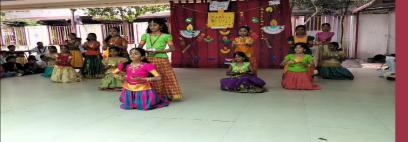

# Annual Day

San Academy Velachery celebrated its 16th Annual Day 2023-24 on 29th October 2023 at Anna Centenary Auditorium. The Annual day was conducted in two shows. The Morning show for classes Nursery to Class 3 had the theme as Passionateness with Ms. Archana, Principal Kidzee School, Sholinganallur as the chief guest and the evening show for Classes 4 to 8 with the theme Tints and Tones was cherished with Master Mahendran South Indian Actor as the Chief Guest. Our annual day is a yearly celebration to look back on the achievements and milestones of the students and staff as a team and is also a chance to thank everyone who contributed to the great success of the academic year. The students were honoured with proficiency award for their excellence in term 1 academics. And the valued staffs were recognized for completely 5 and 10 dedicated years in the San Family. The stage was on fire with stunning coloured lights and dashing performers who showcased their talents through various dances forms. The students rightly showcased the theme "Passionateness" which was dedicated to all the community helpers who keep the spirit of brotherhood in us. To mention about the theme "Tints and Tones" which depicted colours of life in various forms enlightened us that colours do perform a special role in our life be it physical, emotional or religious aspect. The show was a spectacular one with spellbound audience and

Festival of Lights started with a graceful dance by Jr kg students followed by another spectacular performance by Sr kg. Nursery also had an energetic performance. Then we had a ethnic ramp walk by grade 1 students, Tamil song, Role play & Dance by grade 2 students followed by grade 3 to 8. Finally all the students enjoyed themselves. They burst crackers along with the teachers, such a another memorable moment fun filled with joy and happiness.