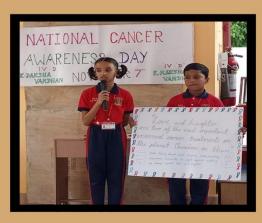

#### **IVD**

To brighten the hope of students, a special assembly on National Cancer Awareness Day was conducted by the students of class IV D. National Cancer Awareness Day in India is celebrated on November 7th of every year observed to spread awareness around the types of cancer, need for early detection, and important lifestyle changes. The assembly commenced with the Morning Prayer by the choir group. Children spoke why and who established the national cancer awareness day and brighten up by sharing few facts and healthy habits to keep one self safe. Thereafter, children spoke about cancer warriors. Serving as a knowledgeable base, this enriching morning assembly was indeed an extraordinary experience for everyone. The students were able to successfully deliver the message that only if we take care of oneself we can inspire others.