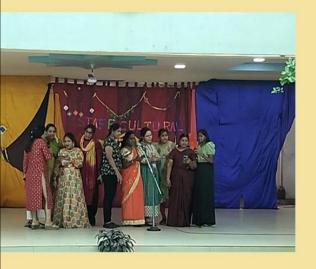

# Annual Day

San Academy Velachery celebrated its 16th Annual Day 2023-24 on 29th October 2023 at Anna Centenary Auditorium. The Annual day was conducted in two shows. The Morning show for classes Nursery to Class 3 had the theme as Passionateness with Ms. Archana, Principal Kidzee School, Sholinganallur as the chief guest and the evening show for Classes 4 to 8 with the theme Tints and Tones was cherished with Master Mahendran South Indian Actor as the Chief Guest. Our annual day is a yearly celebration to look back on the achievements and milestones of the students and staff as a team and is also a chance to thank everyone who contributed to the great success of the academic year. The students were honoured with proficiency award for their excellence in term 1 academics. And the valued staffs were recognized for completely 5 and 10 dedicated years in the San Family. The stage was on fire with stunning coloured lights and dashing performers who showcased their talents through various dances forms. The students rightly showcased the theme "Passionateness" which was dedicated to all the community helpers who keep the spirit of brotherhood in us. To mention about the theme "Tints and Tones" which depicted colours of life in various forms enlightened us that colours do perform a special role in our life be it physical, emotional or religious aspect. The show was a spectacular one with spellbound audience and