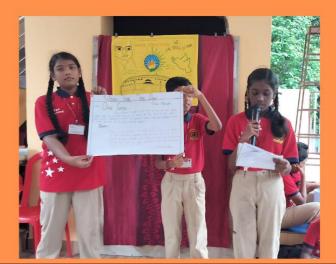

# Vice Principal's desk

CLASS : JR.KG & SR.KG

SPECIAL EVENT : SHOW & TELL

FEEDBACK : Show and tell

was conducted and the kids participated enthusiastically. They spoke about community helpers with beautiful props. It was a good learning experience for them. All the kids enjoyed this event.

Class : Jr.kg & Sr.kg

Special event : Show & Tell

Feedback : Show and tell

mainly encourages children to speak and it is a good learning process. They did oral narration about their topic. The kids used props which made the activity more effective.