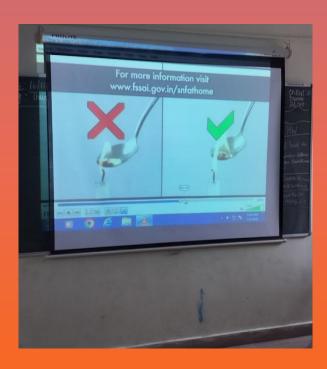

# HOME

This club deals with the promotion and preservation of the general health, cleanliness, food and home hygiene.

Through Volunteering club, students can give back their time to society. Students will learn about local and global issues and initiate activities to change lives by undertaking exciting volunteering opportunities.