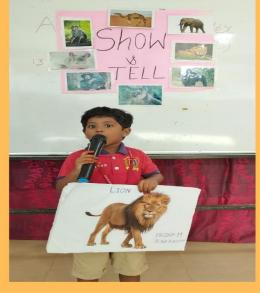

# Vice Principal's desk

CLASS : JR.KG & SR.KG

SPECIAL EVENT : SHOW & TELL

FEEDBACK : Show and tell

was conducted and the kids participated enthusiastically. They spoke about community helpers with beautiful props. It was a good learning experience for them. All the kids enjoyed this event.

Class : Jr.kg & Sr.kg

Special event : Show & Tell

Feedback : Show and tell

mainly encourages children to speak and it is a good learning process. They did oral narration about their topic. The kids used props which made the activity more effective.