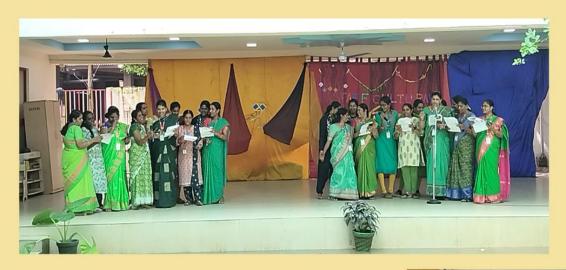

## STAFF CULTURALS

The twinkling stars of our school (San Academy, Velachery) celebrated Christmas day on 22/12/2023. We enjoyed the day with various rocking performances like dance, nativity skit and beautiful carol songs. The arrival of Santa Claus turned on the children to be happy and joyful. At the end of the program all the kids and teachers rocked the stage with Jingle Bells.