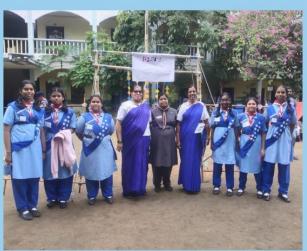

### RAJYAPUSHKAR CAMP

The Rajya Puraskar, also known as the Governor's Award, is the highest award a Scout and Guide can earn at the state level. The award is presented by the Governor or Patron/President of the State Association. It showcases a student's dedication and excellence in extra-curricular activities. The Rajya Puraskar Testing Camp for 2023-24 commenced on 5<sup>th</sup> Jan 2023 to 7 Jan 2023 at Annai Velankanni College for women, Saidapet, Chennai. The Bharat Scout and Guides Tamil Nadu deputed well experienced resource person Mr Shanmugavel ALT (S) for Scout Wing and Mrs Geetha LT (G) for Guide wing. Around 127 scouts and 106 guides took part in this testing camp. The scouts and guides efficiency were tested by these leaders. The first day flag break was done by San Academy, followed by various testing activities like written test, quiz, and practical demonstration on the fields like basic skills, knotting, first aid, pioneering, mapping estimation and camp craft. Our San Academy Scout and Guides excelled in all the activities. The camp was well organized by our district Officials and backpack was given to all the participants as a take home compliment.