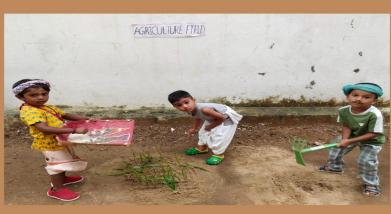

CLASS & SEC : NURSERY

DATE : 20/11/2023

**SPECIAL EVENT**: Friendly Neighbourhood

**OBJECTIVES OF THE** 

SPECIAL EVENT: Students will be able to identity the role and importance of Community helpers.

FEEDBACK: Children dressed up like farmers, doctors, teachers, soldiers policeman, fire fighters and many more. They identify the tools of the Community helpers, Children will know about the people who helps us with our health and wellbeing.