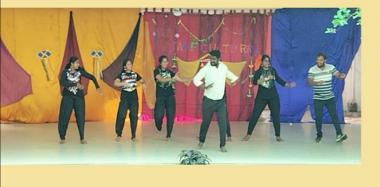

# Annual Day

San Academy Velachery celebrated its 16th Annual Day 2023-24 on 29th October 2023 at Anna Centenary Auditorium. The Annual day was conducted in two shows. The Morning show for classes Nursery to Class 3 had the theme as Passionateness with Ms. Archana, Principal Kidzee School, Sholinganallur as the chief guest and the evening show for Classes 4 to 8 with the theme Tints and Tones was cherished with Master Mahendran South Indian Actor as the Chief Guest. Our annual day is a yearly celebration to look back on the achievements and milestones of the students and staff as a team and is also a chance to thank everyone who contributed to the great success of the academic year. The students were honoured with proficiency award for their excellence in term 1 academics. And the valued staffs were recognized for completely 5 and 10 dedicated years in the San Family. The stage was on fire with stunning coloured lights and dashing performers who showcased their talents through various dances forms. The students rightly showcased the theme "Passionateness" which was dedicated to all the community helpers who keep the spirit of brotherhood in us. To mention about the theme "Tints and Tones" which depicted colours of life in various forms enlightened us that colours do perform a special role in our life be it physical, emotional or religious aspect. The show was a spectacular one with spellbound audience and