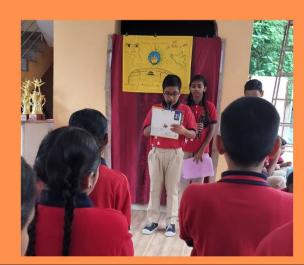

# Vice Principal's desk

CLASS : JR.KG & SR.KG

SPECIAL EVENT : SHOW & TELL

FEEDBACK : Show and tell

was conducted and the kids participated enthusiastically. They spoke about community helpers with beautiful props. It was a good learning experience for them. All the kids enjoyed this event.

Class : Jr.kg & Sr.kg

Special event : Show & Tell

Feedback : Show and tell

mainly encourages children to speak and it is a good learning process. They did oral narration about their topic. The kids used props which made the activity more effective.