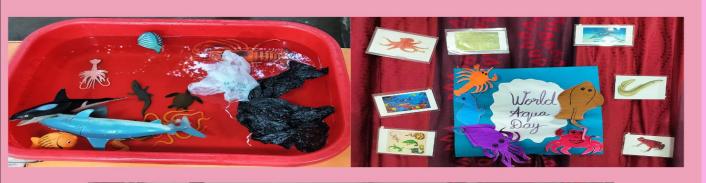

CLASS & SEC : Sr kg A-B

DATE : 22-11-2023

SPECIAL EVENT : Aqua World Day

**OBJECTIVES OF THE** 

SPECIAL EVENT: To Promote awareness about water conservation and fostering a global commitment to safeguard aquatic systems for future generations.

FEEDBACK : Skit was organized on how to maintain river, sea, pond and lake without contaminating the water and how to safeguard and preserve aquatic environment.

The students of class 7 left no stone unturned when they displayed their ethical responsibility in showcasing the need of tolerance and the effects of bullying through their thought provoking posters on mental fitness and bullying. The need for an anti-bullying squad was highlighted and enacted. A few yoga exercises were demonstrated. The quiz conducted on tolerance was very interesting.