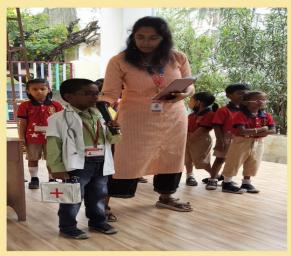

CLASS & SEC : NURSERY

DATE : 20/11/2023

**SPECIAL EVENT**: Friendly Neighbourhood

**OBJECTIVES OF THE** 

SPECIAL EVENT: Students will be able to identity the role and importance of Community helpers.

FEEDBACK: Children dressed up like farmers, doctors, teachers, soldiers policeman, fire fighters and many more. They identify the tools of the Community helpers, Children will know about the people who helps us with our health and wellbeing.