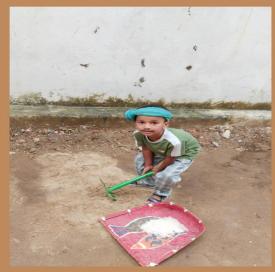

CLASS & SEC : NURSERY

DATE : 20/11/2023

**SPECIAL EVENT**: Friendly Neighbourhood

**OBJECTIVES OF THE** 

SPECIAL EVENT: Students will be able to identity the role and importance of Community helpers.

FEEDBACK: Children dressed up like farmers, doctors, teachers, soldiers policeman, fire fighters and many more. They identify the tools of the Community helpers, Children will know about the people who helps us with our health and wellbeing.