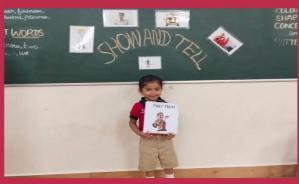

# Vice Principal's desk

CLASS : JR.KG & SR.KG

SPECIAL EVENT : SHOW & TELL

FEEDBACK : Show and tell

was conducted and the kids participated enthusiastically. They spoke about community helpers with beautiful props. It was a good learning experience for them. All the kids enjoyed this event.

Class : Jr.kg & Sr.kg

Special event : Show & Tell

Feedback : Show and tell

mainly encourages children to speak and it is a good learning process. They did oral narration about their topic. The kids used props which made the activity more effective.