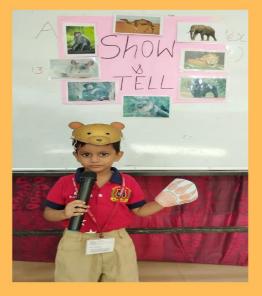

# Vice Principal's desk

CLASS : JR.KG & SR.KG

SPECIAL EVENT : SHOW & TELL

FEEDBACK : Show and tell

was conducted and the kids participated enthusiastically. They spoke about community helpers with beautiful props. It was a good learning experience for them. All the kids enjoyed this event.

Class : Jr.kg & Sr.kg

Special event : Show & Tell

Feedback : Show and tell

mainly encourages children to speak and it is a good learning process. They did oral narration about their topic. The kids used props which made the activity more effective.