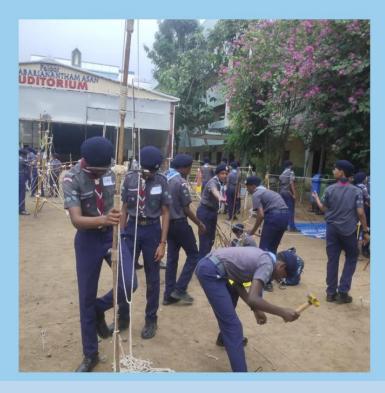

### RAJYAPUSHKAR CAMP

The Rajya Puraskar, also known as the Governor's Award, is the highest award a Scout and Guide can earn at the state level. The award is presented by the Governor or Patron/President of the State Association. It showcases a student's dedication and excellence in extra-curricular activities. The Rajya Puraskar Testing Camp for 2023-24 commenced on 5<sup>th</sup> Jan 2023 to 7 Jan 2023 at Annai Velankanni College for women, Saidapet, Chennai. The Bharat Scout and Guides Tamil Nadu deputed well experienced resource person Mr Shanmugavel ALT (S) for Scout Wing and Mrs Geetha LT (G) for Guide wing. Around 127 scouts and 106 guides took part in this testing camp. The scouts and guides efficiency were tested by these leaders. The first day flag break was done by San Academy, followed by various testing activities like written test, quiz, and practical demonstration on the fields like basic skills, knotting, first aid, pioneering, mapping estimation and camp craft. Our San Academy Scout and Guides excelled in all the activities. The camp was well organized by our district Officials and backpack was given to all the participants as a take home compliment.