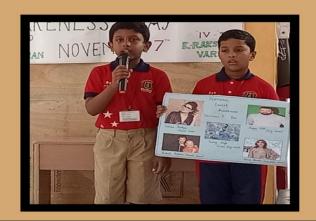

#### **IVD**

To brighten the hope of students, a special assembly on National Cancer Awareness Day was conducted by the students of class IV D. National Cancer Awareness Day in India is celebrated on November 7th of every year observed to spread awareness around the types of cancer, need for early detection, and important lifestyle changes. The assembly commenced with the Morning Prayer by the choir group. Children spoke why and who established the national cancer awareness day and brighten up by sharing few facts and healthy habits to keep one self safe. Thereafter, children spoke about cancer warriors. Serving as a knowledgeable base, this enriching morning assembly was indeed an extraordinary experience for everyone. The students were able to successfully deliver the message that only if we take care of oneself we can inspire others.