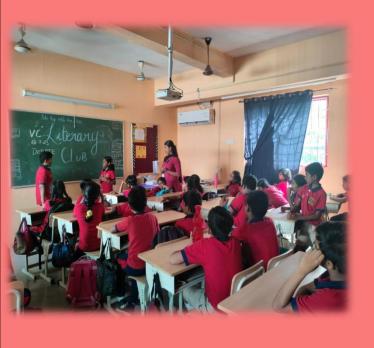

Every child is born with untapped creativity and talent. Tapping the talent and showcasing it is the prime agenda of our creative club.

Literary club explores the various dimensions of literature. This is not only enhances the ability to write but also brings out the innate creativity in children.