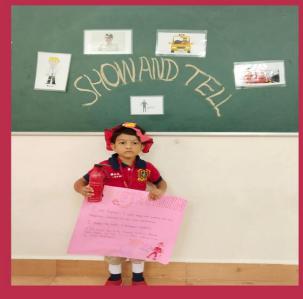

# Vice Principal's desk

CLASS : JR.KG & SR.KG

SPECIAL EVENT : SHOW & TELL

FEEDBACK : Show and tell

was conducted and the kids participated enthusiastically. They spoke about community helpers with beautiful props. It was a good learning experience for them. All the kids enjoyed this event.

Class : Jr.kg & Sr.kg

Special event : Show & Tell

Feedback : Show and tell

mainly encourages children to speak and it is a good learning process. They did oral narration about their topic. The kids used props which made the activity more effective.