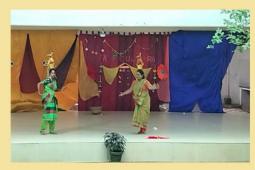

# Annual Day

San Academy Velachery celebrated its 16th Annual Day 2023-24 on 29th October 2023 at Anna Centenary Auditorium. The Annual day was conducted in two shows. The Morning show for classes Nursery to Class 3 had the theme as Passionateness with Ms. Archana, Principal Kidzee School, Sholinganallur as the chief guest and the evening show for Classes 4 to 8 with the theme Tints and Tones was cherished with Master Mahendran South Indian Actor as the Chief Guest. Our annual day is a yearly celebration to look back on the achievements and milestones of the students and staff as a team and is also a chance to thank everyone who contributed to the great success of the academic year. The students were honoured with proficiency award for their excellence in term 1 academics. And the valued staffs were recognized for completely 5 and 10 dedicated years in the San Family. The stage was on fire with stunning coloured lights and dashing performers who showcased their talents through various dances forms. The students rightly showcased the theme "Passionateness" which was dedicated to all the community helpers who keep the spirit of brotherhood in us. To mention about the theme "Tints and Tones" which depicted colours of life in various forms enlightened us that colours do perform a special role in our life be it physical, emotional or religious aspect. The show was a spectacular one with spellbound audience and

Festival of Lights started with a graceful dance by Jr kg students followed by another spectacular performance by Sr kg. Nursery also had an energetic performance. Then we had a ethnic ramp walk by grade 1 students, Tamil song, Role play & Dance by grade 2 students followed by grade 3 to 8. Finally all the students enjoyed themselves. They burst crackers along with the teachers, such a another memorable moment fun filled with joy and happiness.