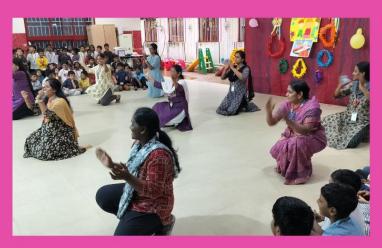

# Annual Day

San Academy Velachery celebrated its 16th Annual Day 2023-24 on 29th October 2023 at Anna Centenary Auditorium. The Annual day was conducted in two shows. The Morning show for classes Nursery to Class 3 had the theme as Passionateness with Ms. Archana, Principal Kidzee School, Sholinganallur as the chief guest and the evening show for Classes 4 to 8 with the theme Tints and Tones was cherished with Master Mahendran South Indian Actor as the Chief Guest. Our annual day is a yearly celebration to look back on the achievements and milestones of the students and staff as a team and is also a chance to thank everyone who contributed to the great success of the academic year. The students were honoured with proficiency award for their excellence in term 1 academics. And the valued staffs were recognized for completely 5 and 10 dedicated years in the San Family. The stage was on fire with stunning coloured lights and dashing performers who showcased their talents through various dances forms. The students rightly showcased the theme "Passionateness" which was dedicated to all the community helpers who keep the spirit of brotherhood in us. To mention about the theme "Tints and Tones" which depicted colours of life in various forms enlightened us that colours do perform a special role in our life be it physical, emotional or religious aspect. The show was a spectacular one with spellbound audience and

Festival of Lights started with a graceful dance by Jr kg students followed by another spectacular performance by Sr kg. Nursery also had an energetic performance. Then we had a ethnic ramp walk by grade 1 students, Tamil song, Role play & Dance by grade 2 students followed by grade 3 to 8. Finally all the students enjoyed themselves. They burst crackers along with the teachers, such a another memorable moment fun filled with joy and happiness.