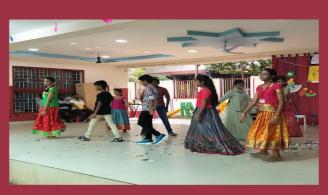

Festival of Lights started with a graceful dance by Jr kg students followed by another spectacular performance by Sr kg. Nursery also had an energetic performance. Then we had a ethnic ramp walk by grade 1 students, Tamil song, Role play & Dance by grade 2 students followed by grade 3 to 8. Finally all the students enjoyed themselves. They burst crackers along with the teachers, such a another memorable moment fun filled with joy and happiness.