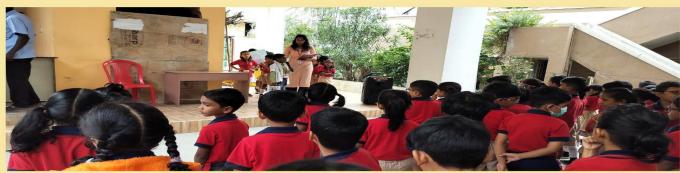

FEEDBACK : Skit was organized on how to maintain river, sea, pond and lake without contaminating the water and how to safeguard and preserve aquatic environment.

The students of class 7 left no stone unturned when they displayed their ethical responsibility in showcasing the need of tolerance and the effects of bullying through their thought provoking posters on mental fitness and bullying. The need for an anti-bullying squad was highlighted and enacted. A few yoga exercises were demonstrated. The quiz conducted on tolerance was very interesting.