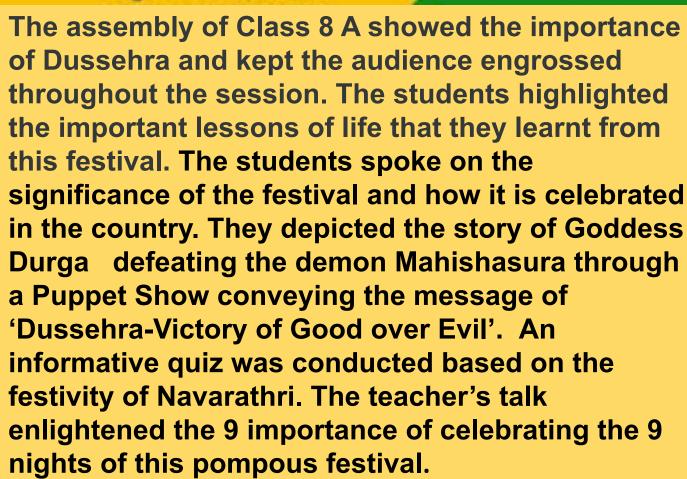

t the various positions of air force in the world. Each student was given with one position in Airforce and they spoke about their roles and responsibilities in the hierarchical order. Brain gym was conducted for eyes and hand coordination. Also, speech about Indian Airforce Day by Muthu Murugesh was quite awesome and interesting.





The assembly topic for II-B was World Post Day. The students explained about the importance of the post in ancient days and gave a speech about the particular topic. The class teacher entertained students by telling some interesting facts about the post. The assembly continued with word for the day, Thought for the day and with some brain gym activities. The day started with great enthusiasm.









#### Navratri

Learn about History, Significance, Facts



























#### VIII-C

The students of class 8B brought out the importance of The United Nations Day through a thought provoking assembly. The speeches in Tamil, English and Hindi were factual and interesting. The quiz conducted on the theme was interesting. The program on exhibiting World Peace Day through various languages was very unique. The assembly brought out the importance of instilling peace amongst nations involved in the UN.

















#### **IVD**

To brighten the hope of students, a special assembly on National Cancer Awareness Day was conducted by the students of class IV D. National Cancer Awareness Day in India is celebrated on November 7th of every year observed to spread awareness around the types of cancer, need for early detection, and important li