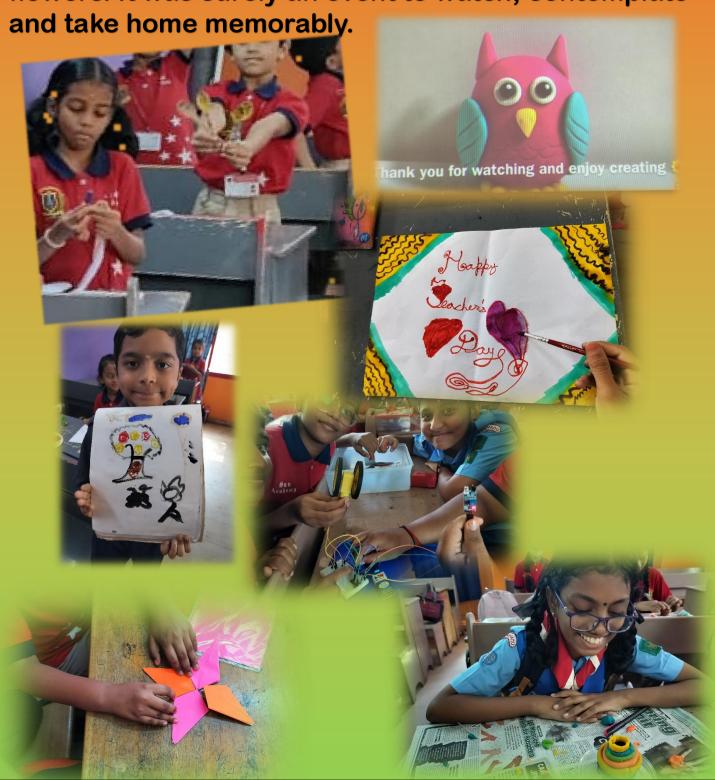

"What the HAND does, the MIND remembers"
It was indeed a mesmerizing morning on the 26th August 2023-24, a spendous Saturday for sure. The students of SAN ACADEMY, Velachery across the Grades of 1 to 8 donned themselves integrating various inter disciplinary skills into their learning as a part of No Bag Day activities like Stick Figure Craft, Origami, Pottery, Handicrafts, Calligraphy etc.. They left no stone unturned according to their age. It was a feast for our eyes to see them blooming into colourful flowers. It was surely an event to watch, contemplate