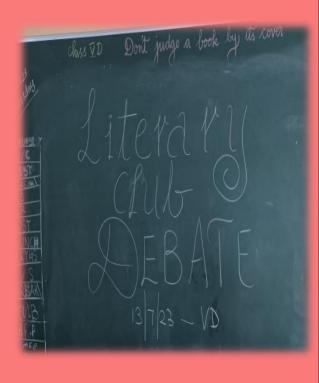

Every child is born with untapped creativity and talent. Tapping the talent and showcasing it is the prime agenda of our creative club.

Literary club explores the various dimensions of literature. This is not only enhances the ability to write but also brings out the innate creativity in children.