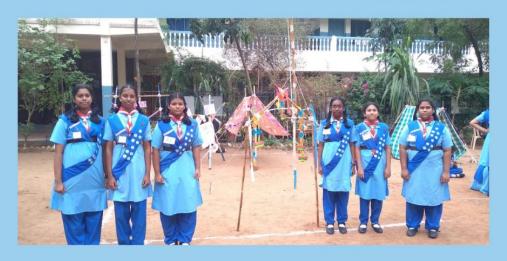

### RAJYAPUSHKAR CAMP

The Rajya Puraskar, also known as the Governor's Award, is the highest award a Scout and Guide can earn at the state level. The award is presented by the Governor or Patron/President of the State Association. It showcases a student's dedication and excellence in extra-curricular activities. The Rajya Puraskar Testing Camp for 2023-24 commenced on 5<sup>th</sup> Jan 2023 to 7 Jan 2023 at Annai Velankanni College for women, Saidapet, Chennai. The Bharat Scout and Guides Tamil Nadu deputed well experienced resource person Mr Shanmugavel ALT (S) for Scout Wing and Mrs Geetha LT (G) for Guide wing. Around 127 scouts and 106 guides took part in this testing camp. The scouts and guides efficiency were tested by these leaders. The first day flag break was done by San Academy, followed by various testing activities like written test, quiz, and practical demonstration on the fields like basic skills, knotting, first aid, pioneering, mapping estimation and camp craft. Our San Academy Scout and Guides excelled in all the activities. The camp was well organized by our district Officials and backpack was given to all the participants as a take home compliment.