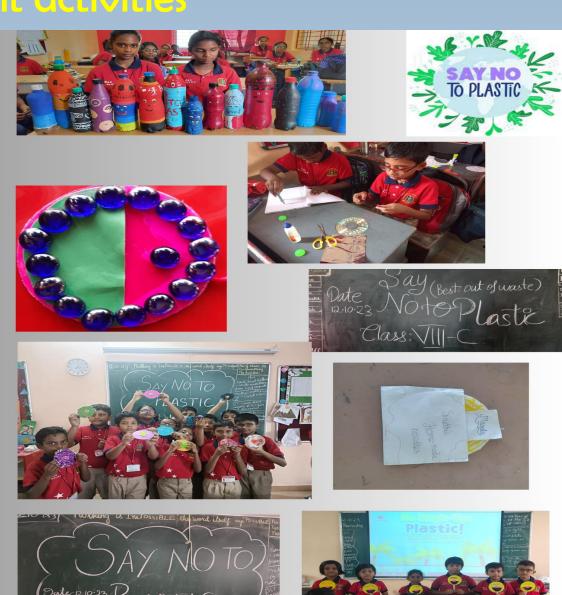

### RAJYAPUSHKAR CAMP

Say no to plastic bags as plastic bags are threat to our environment because a single plastic bag takes up to 1000 years to decompose as it contains non-renewable petrochemicals. This program is been conducted in San Academy Velachery for classes 1 to 8 with various topics. Students enthusiastically participated in different activities