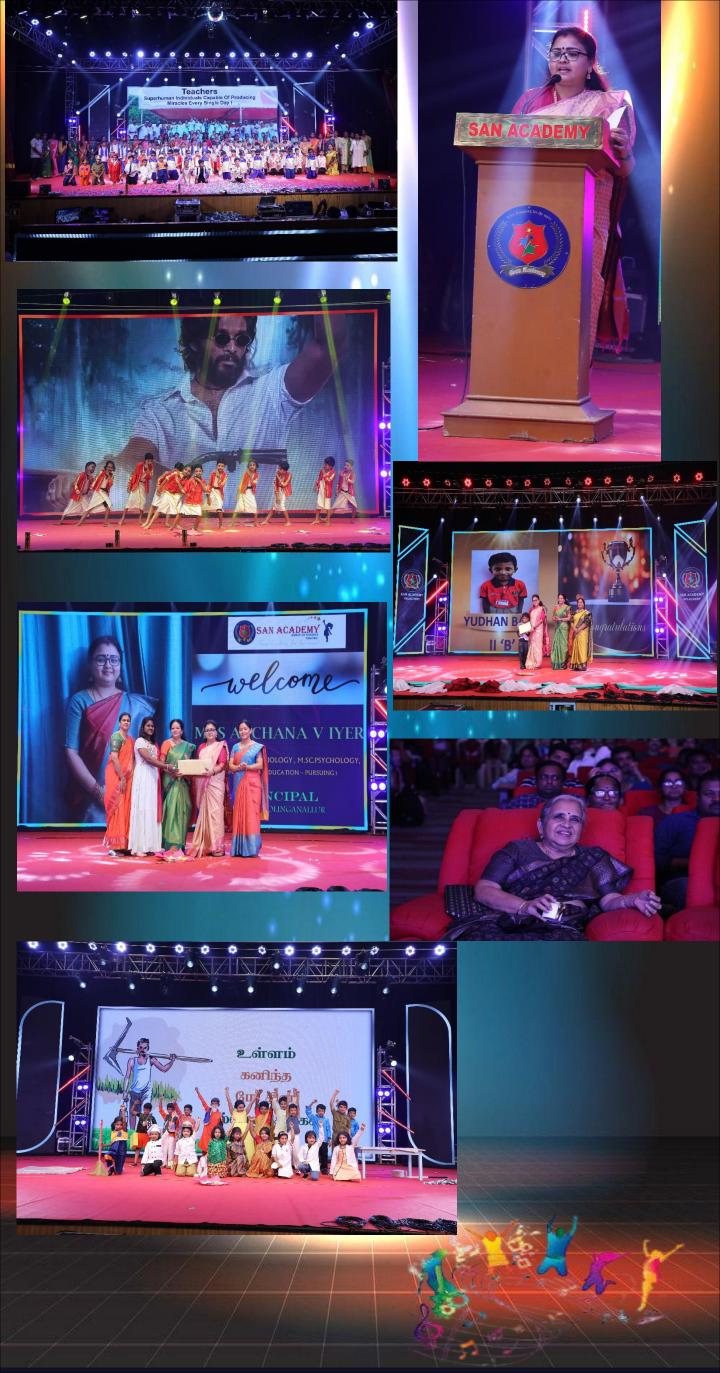

# Annual Day

San Academy Velachery celebrated its 16th Annual Day 2023-24 on 29th October 2023 at Anna Centenary Auditorium. The Annual day was conducted in two shows. The Morning show for classes Nursery to Class 3 had the theme as Passionateness with Ms. Archana, Principal Kidzee School, Sholinganallur as the chief guest and the evening show for Classes 4 to 8 with the theme Tints and Tones was cherished with Master Mahendran South Indian Actor as the Chief Guest. Our annual day is a yearly celebration to look back on the achievements and milestones of the students and staff as a team and is also a chance to thank everyone who contributed to the great success of the academic year. The students were honoured with proficiency award for their excellence in term 1 academics. And the valued staffs were recognized for completely 5 and 10 dedicated years in the San Family. The stage was on fire with stunning coloured lights and dashing performers who showcased their talents through various dances forms. The students rightly showcased the theme "Passionateness" which was dedicated to all the community helpers who keep the spirit of brotherhood in us. To mention about the theme "Tints and Tones" which depicted colours of life in various forms enlightened us that colours do perform a special role in our life be it physical, emotional or religious aspect. The show was a spectacular one with spellbound audience and

Festival of Lights started with a graceful dance by Jr kg students followed by another spectacular performance by Sr kg. Nursery also had an energetic performance. Then we had a ethnic ramp walk by grade 1 students, Tamil song, Role play & Dance by grade 2 students followed by grade 3 to 8. Finally all the students enjoyed themselves. They burst crackers along with the teachers, such a another memorable moment fun filled with joy and happiness.