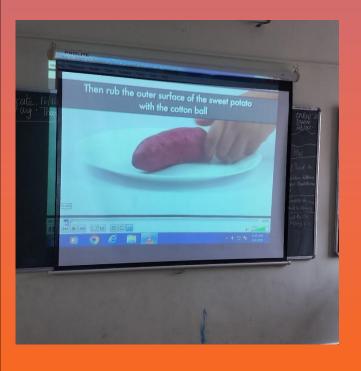

# HOME

This club deals with the promotion and preservation of the general health, cleanliness, food and home hygiene.

Through Volunteering club, students can give back their time to society. Students will learn about local and global issues and initiate activities to change lives by undertaking exciting volunteering opportunities.