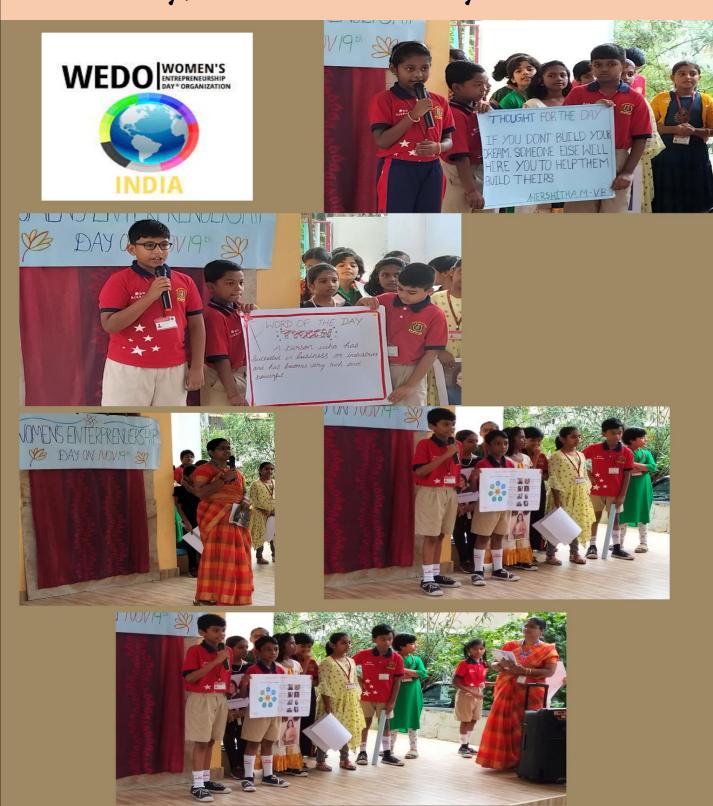

Class V Conducted the assembly on the topic "Women's Entrepreneurship day" by giving speech on the topic and importance about entrepreneurship.

The class teacher gave excellent points on the topic. The assembly also had Thought for the day, Word for the day