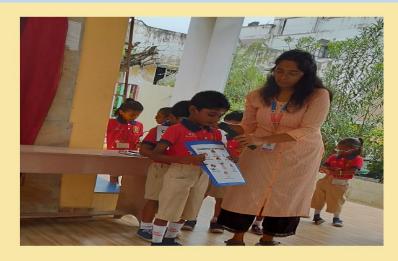

CLASS & SEC : NURSERY

DATE : 20/11/2023

**SPECIAL EVENT**: Friendly Neighbourhood

**OBJECTIVES OF THE** 

SPECIAL EVENT: Students will be able to identity the role and importance of Community helpers.

FEEDBACK: Children dressed up like farmers, doctors, teachers, soldiers policeman, fire fighters and many more. They identify the tools of the Community helpers, Children will know about the people who helps us with our health and wellbeing.