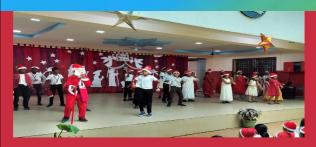

## STAFF CULTURALS

The twinkling stars of our school (San Academy, Velachery) celebrated Christmas day on 22/12/2023. We enjoyed the day with various rocking performances like dance, nativity skit and beautiful carol songs. The arrival of Santa Claus turned on the children to be happy and joyful. At the end of the program all the kids and teachers rocked the stage with Jingle Bells.